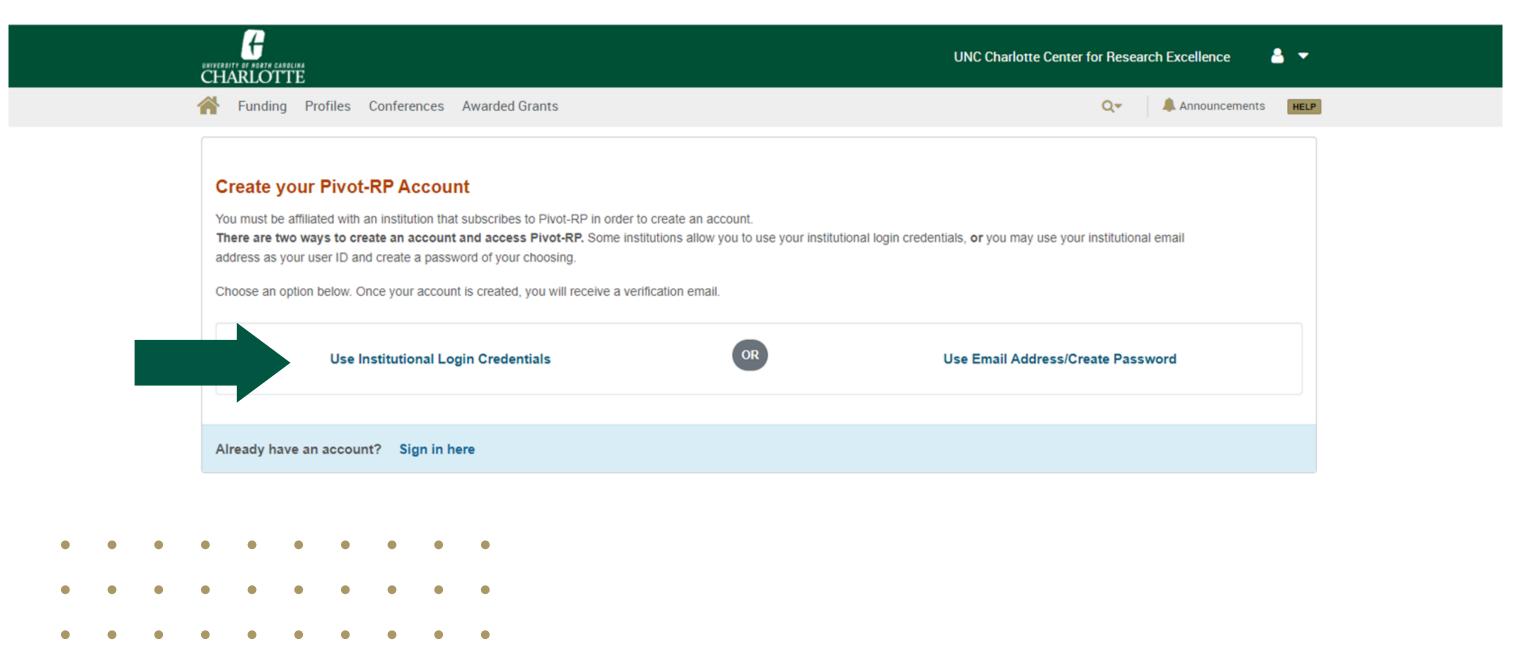

## **CLAIMING OR CREATING PROFESSIONAL PROFILE**

• Recommend using your institutional login credentials to create your account