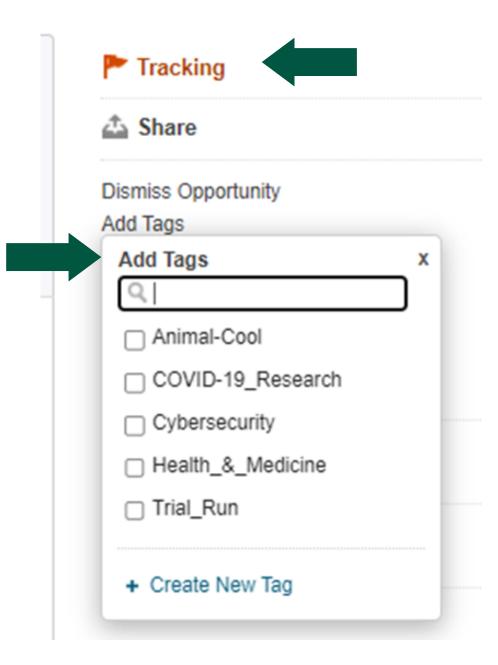

# CHARLOTTE DIVISION OF RESEARCH TRACKED OPPORTUNITIES

- Track specific opps
- Listed in deadline order

|                                                                                                       |              |                                                                                                                                     | l                                                  | Calend | ar View - |
|-------------------------------------------------------------------------------------------------------|--------------|-------------------------------------------------------------------------------------------------------------------------------------|----------------------------------------------------|--------|-----------|
| P Tracked                                                                                             | 14           | Tracked Opps (13) Sort-                                                                                                             | Deadline                                           |        |           |
| Q Saved Searches                                                                                      | 2            | LIMITED Combating Wildlife Trafficking through Civil Society Outreach and Awareness on<br>Traditional Medicine updated<br>Trial_Run | 07 Jul 2023<br>Application<br>Confirmed            |        | Options - |
| Advisor                                                                                               | 31           | Research Grants and Fellowships Program - Prevention and Early Detection Grants<br>Trial_Run                                        | 11 Jul 2023<br>Application<br>Confirmed            |        | Options - |
| Curated                                                                                               | 3            | Cybersecurity Education and Training Assistance Program<br>Trial_Run                                                                | 25 Jul 2023<br>Application<br>Confirmed            |        | Options - |
| View Tracked Conferences (1)                                                                          |              | Research Grants: Future of Work<br>Trial_Run                                                                                        | 26 Jul 2023<br>Letter of Inquiry<br>Confirmed      |        | Options - |
| Hide filters<br>Type                                                                                  | clear        | Research Grants: Social, Political and Economic Inequality<br>Trial_Run                                                             | 26 Jul 2023<br>Letter of Inquiry<br>Confirmed      |        | Options - |
| <ul> <li>Limited Submission</li> <li>Internal Coordination</li> <li>Other</li> <li>Expired</li> </ul> | 2<br>0<br>11 | Killer Whale Research and Conservation Program<br>Animal-Cool                                                                       | 25 Aug 2023<br>Preliminary Proposal<br>Anticipated |        | Options - |
| Tags                                                                                                  | clear        | COVID-19 and Emerging Respiratory Viruses Research Award<br>Trial_Run                                                               | 15 Sep 2023<br>Letter of Intent<br>Anticipated     |        | Options - |
| Animal-Cool Trial_Run                                                                                 | 2<br>9       | Global Obesity A SPIRE<br>Trial_Run                                                                                                 | 11 Oct 2023<br>Letter of Intent<br>Anticipated     |        | Options - |
|                                                                                                       |              | Epilepsy Foundation Shark Tank Competition<br>Trial_Run                                                                             | 31 Oct 2023<br>Letter of Intent<br>Anticipated     |        | Options + |
|                                                                                                       |              | The NYC Women's Fund for Media, Music and Theatre                                                                                   | 01 Nov 2023<br>Application<br>Anticipated          |        | Options + |
|                                                                                                       |              | Crime, Law, and Deviance Distinguished Student Paper Award                                                                          | 01 Mar 2024<br>Self-Nomination and No              |        | Options - |